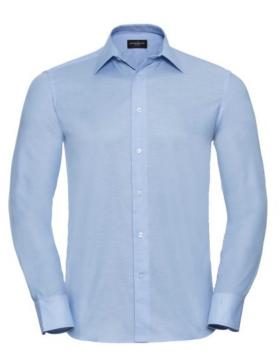

# RUSSELL MEN'S ECARE TAIL OXFORD LONG SLEEVE SHIRT

### Specification

RUSSELL Men's Long Sleeve Shirt EASY CARE OXFORD.Ideal choice for corporate wear because everyone looks good.Classical collar with or without buttons, two buttons on cuff.70% Cotton / 30% Oxford polyester, 130/135 g / m2.Wash at 40 degrees.EASY CARE - dries quickly, easy to iron